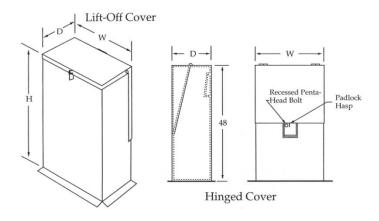

## CW200 series single phase 200A, 15kV to 25kV, with integral ground sleeve sectionalizing enclosure, 14-gauge mild-steel enclosure, Munsell green

| Phase | Туре           | Max # of junctions points |          | No. of parking stand per | Height (in) | Width<br>(in) | Depth<br>(in) | Catalog No.<br>(mild steel) |
|-------|----------------|---------------------------|----------|--------------------------|-------------|---------------|---------------|-----------------------------|
|       |                | 15<br>kV                  | 25<br>kV | phase                    |             |               |               |                             |
| 1     | Lift-off Cover | 3                         | 3        | 1                        | 48          | 18            | 14            | CW214-18 PEDESTAL           |
| 1     | Lift-off Cover | 4                         | 3        | 2                        | 48          | 22            | 15            | CW215-22 PEDESTAL           |
| 1     | Lift-off Cover | 3                         | 3        | 1                        | 48          | 18            | 18            | CW218-18 PEDESTAL           |
| 1     | Hinged Cover   | 3                         | 3        | 1                        | 48          | 18            | 14            | CW214-18TH (STANDARD)       |
| 1     | Hinged Cover   | 3                         | 3        | 1                        | 48          | 18            | 18            | CW218-18TH (STANDARD)       |
| 1     | Hinged Cover   | 4                         | 3        | 2                        | 48          | 26            | 18            | CW4826-18TH (STANDARD)      |